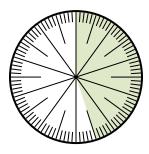

## Solve each problem.

1) Express the shaded portion as a fraction of the whole with a 100 as the denominator.

3) Express the un-shaded portion as a decimal of the whole.

5) Express the shaded portion as a fraction of the whole with a 100 as the denominator.

7) Express the shaded portion as a fraction of the whole with a 100 as the denominator.

Math

2) Express the un-shaded portion as a decimal of the whole.

4) Express the un-shaded portion as a decimal of the whole.

6) Express the un-shaded portion as a decimal of the whole.

8) Express the un-shaded portion as a fraction of the whole with a 100 as the denominator.