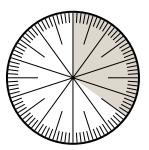

## Solve each problem.

1) Express the shaded portion as a fraction of the whole with a 100 as the denominator.

3) Express the un-shaded portion as a decimal of the whole.

5) Express the shaded portion as a fraction of the whole with a 100 as the denominator.

7) Express the shaded portion as a fraction of the whole with a 100 as the denominator.

Math

2) Express the un-shaded portion as a decimal of the whole.

4) Express the un-shaded portion as a decimal of the whole.

6) Express the un-shaded portion as a decimal of the whole.

8) Express the un-shaded portion as a fraction of the whole with a 100 as the denominator.