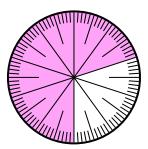

## Solve each problem.

1) Express the shaded portion as a fraction of the whole with a 100 as the denominator.

3) Express the un-shaded portion as a decimal of the whole.

5) Express the shaded portion as a fraction of the whole with a 100 as the denominator.

7) Express the shaded portion as a fraction of the whole with a 100 as the denominator.

Math

2) Express the un-shaded portion as a decimal of the whole.

4) Express the un-shaded portion as a decimal of the whole.

6) Express the un-shaded portion as a decimal of the whole.

8) Express the un-shaded portion as a fraction of the whole with a 100 as the denominator.