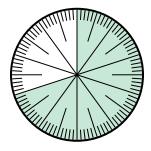

## Solve each problem.

1) Express the shaded portion as a fraction of the whole with a 100 as the denominator.

3) Express the un-shaded portion as a decimal of the whole.

5) Express the shaded portion as a fraction of the whole with a 100 as the denominator.

7) Express the shaded portion as a fraction of the whole with a 100 as the denominator.

Math

2) Express the un-shaded portion as a decimal of the whole.

4) Express the un-shaded portion as a decimal of the whole.

6) Express the un-shaded portion as a decimal of the whole.

8) Express the un-shaded portion as a fraction of the whole with a 100 as the denominator.