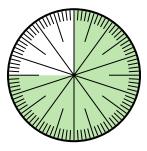

## Solve each problem.

1) Express the shaded portion as a fraction of the whole with a 100 as the denominator.

3) Express the un-shaded portion as a decimal of the whole.

5) Express the shaded portion as a fraction of the whole with a 100 as the denominator.

7) Express the shaded portion as a fraction of the whole with a 100 as the denominator.

Math

2) Express the un-shaded portion as a decimal of the whole.

4) Express the un-shaded portion as a decimal of the whole.

6) Express the un-shaded portion as a decimal of the whole.

8) Express the un-shaded portion as a fraction of the whole with a 100 as the denominator.