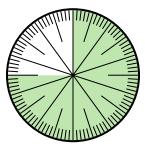

## Solve each problem.

1) Express the shaded portion as a fraction of the whole with a 100 as the denominator.

3) Express the un-shaded portion as a decimal of the whole.

5) Express the shaded portion as a fraction of the whole with a 100 as the denominator.

7) Express the shaded portion as a fraction of the whole with a 100 as the denominator.

Math

2) Express the un-shaded portion as a decimal of the whole.

4) Express the un-shaded portion as a decimal of the whole.

6) Express the un-shaded portion as a decimal of the whole.

8) Express the un-shaded portion as a fraction of the whole with a 100 as the denominator.