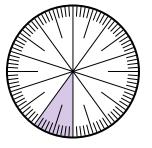

## Solve each problem.

1) Express the shaded portion as a fraction of the whole with a 100 as the denominator.

3) Express the un-shaded portion as a decimal of the whole.

5) Express the shaded portion as a fraction of the whole with a 100 as the denominator.

7) Express the shaded portion as a fraction of the whole with a 100 as the denominator.

Math

2) Express the un-shaded portion as a decimal of the whole.

4) Express the un-shaded portion as a decimal of the whole.

6) Express the un-shaded portion as a decimal of the whole.

8) Express the un-shaded portion as a fraction of the whole with a 100 as the denominator.