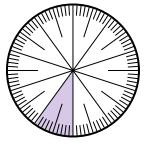

## Solve each problem.

1) Express the shaded portion as a fraction of the whole with a 100 as the denominator.

3) Express the un-shaded portion as a decimal of the whole.

5) Express the shaded portion as a fraction of the whole with a 100 as the denominator.

7) Express the shaded portion as a fraction of the whole with a 100 as the denominator.

Math

2) Express the un-shaded portion as a decimal of the whole.

4) Express the un-shaded portion as a decimal of the whole.

6) Express the un-shaded portion as a decimal of the whole.

8) Express the un-shaded portion as a fraction of the whole with a 100 as the denominator.