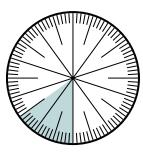

## Solve each problem.

1) Express the shaded portion as a fraction of the whole with a 100 as the denominator.

3) Express the un-shaded portion as a decimal of the whole.

5) Express the shaded portion as a fraction of the whole with a 100 as the denominator.

7) Express the shaded portion as a fraction of the whole with a 100 as the denominator.

Math

2) Express the un-shaded portion as a decimal of the whole.

4) Express the un-shaded portion as a decimal of the whole.

6) Express the un-shaded portion as a decimal of the whole.

8) Express the un-shaded portion as a fraction of the whole with a 100 as the denominator.