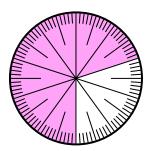

## Solve each problem.

1) Express the shaded portion as a fraction of the whole with a 100 as the denominator.

3) Express the un-shaded portion as a decimal of the whole.

5) Express the shaded portion as a fraction of the whole with a 100 as the denominator.

7) Express the shaded portion as a fraction of the whole with a 100 as the denominator.

Math

2) Express the un-shaded portion as a decimal of the whole.

4) Express the un-shaded portion as a decimal of the whole.

6) Express the un-shaded portion as a decimal of the whole.

8) Express the un-shaded portion as a fraction of the whole with a 100 as the denominator.

|    | Answers                        |
|----|--------------------------------|
| 1  | 45/ <sub>100</sub>             |
| 2. | 0.15                           |
| 3  | 0.70                           |
| 4  | 0.35                           |
| 5  | 55/ <sub>100</sub>             |
| 6. | 0.10                           |
| 7. | 75/100                         |
| 8. | <sup>30</sup> / <sub>100</sub> |