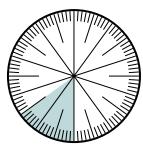

## Solve each problem.

1) Express the shaded portion as a fraction of the whole with a 100 as the denominator.

3) Express the un-shaded portion as a decimal of the whole.

5) Express the shaded portion as a fraction of the whole with a 100 as the denominator.

7) Express the shaded portion as a fraction of the whole with a 100 as the denominator.

Math

2) Express the un-shaded portion as a decimal of the whole.

4) Express the un-shaded portion as a decimal of the whole.

6) Express the un-shaded portion as a decimal of the whole.

8) Express the un-shaded portion as a fraction of the whole with a 100 as the denominator.