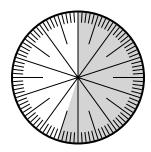

## Solve each problem.

1) Express the shaded portion as a fraction of the whole with a 100 as the denominator.

3) Express the un-shaded portion as a decimal of the whole.

5) Express the shaded portion as a fraction of the whole with a 100 as the denominator.

7) Express the shaded portion as a fraction of the whole with a 100 as the denominator.

Math

2) Express the un-shaded portion as a decimal of the whole.

4) Express the un-shaded portion as a decimal of the whole.

6) Express the un-shaded portion as a decimal of the whole.

8) Express the un-shaded portion as a fraction of the whole with a 100 as the denominator.