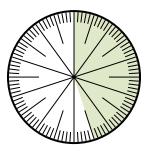

## Solve each problem.

1) Express the shaded portion as a fraction of the whole with a 100 as the denominator.

3) Express the un-shaded portion as a decimal of the whole.

5) Express the shaded portion as a fraction of the whole with a 100 as the denominator.

7) Express the shaded portion as a fraction of the whole with a 100 as the denominator.

Math

2) Express the un-shaded portion as a decimal of the whole.

4) Express the un-shaded portion as a decimal of the whole.

6) Express the un-shaded portion as a decimal of the whole.

8) Express the un-shaded portion as a fraction of the whole with a 100 as the denominator.